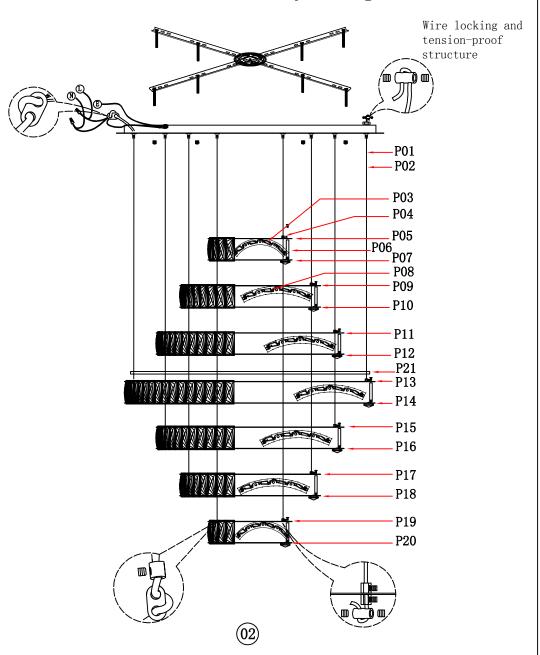

### Frame Assembly Diagram

### Step 1

Please use the partslist to ensure you are not missing any parts.

#### PARTS LIST

| Parts number  | Picture                                                                                                                                                                                                                                                                                                                                                                                                                                                                                                                                                                                                                                                                                                                                                                                                                                                                                                                                                                                                                                                                                                                                                                                                                                                                                                                                                                                                                                                                                                                                                                                                                                                                                                                                                                                                                                                                                                                                                                                                                                                                                                                        | Description                               | Qty | Diagram number |
|---------------|--------------------------------------------------------------------------------------------------------------------------------------------------------------------------------------------------------------------------------------------------------------------------------------------------------------------------------------------------------------------------------------------------------------------------------------------------------------------------------------------------------------------------------------------------------------------------------------------------------------------------------------------------------------------------------------------------------------------------------------------------------------------------------------------------------------------------------------------------------------------------------------------------------------------------------------------------------------------------------------------------------------------------------------------------------------------------------------------------------------------------------------------------------------------------------------------------------------------------------------------------------------------------------------------------------------------------------------------------------------------------------------------------------------------------------------------------------------------------------------------------------------------------------------------------------------------------------------------------------------------------------------------------------------------------------------------------------------------------------------------------------------------------------------------------------------------------------------------------------------------------------------------------------------------------------------------------------------------------------------------------------------------------------------------------------------------------------------------------------------------------------|-------------------------------------------|-----|----------------|
| MB9R40        |                                                                                                                                                                                                                                                                                                                                                                                                                                                                                                                                                                                                                                                                                                                                                                                                                                                                                                                                                                                                                                                                                                                                                                                                                                                                                                                                                                                                                                                                                                                                                                                                                                                                                                                                                                                                                                                                                                                                                                                                                                                                                                                                | Ceiling Plate                             | 1   | ZA             |
| P-3503G34BK-1 |                                                                                                                                                                                                                                                                                                                                                                                                                                                                                                                                                                                                                                                                                                                                                                                                                                                                                                                                                                                                                                                                                                                                                                                                                                                                                                                                                                                                                                                                                                                                                                                                                                                                                                                                                                                                                                                                                                                                                                                                                                                                                                                                | canopy                                    | 1   | ZB             |
|               |                                                                                                                                                                                                                                                                                                                                                                                                                                                                                                                                                                                                                                                                                                                                                                                                                                                                                                                                                                                                                                                                                                                                                                                                                                                                                                                                                                                                                                                                                                                                                                                                                                                                                                                                                                                                                                                                                                                                                                                                                                                                                                                                | connector                                 | 24  | ZC             |
|               |                                                                                                                                                                                                                                                                                                                                                                                                                                                                                                                                                                                                                                                                                                                                                                                                                                                                                                                                                                                                                                                                                                                                                                                                                                                                                                                                                                                                                                                                                                                                                                                                                                                                                                                                                                                                                                                                                                                                                                                                                                                                                                                                | M5 screw cap                              | 8   | ZD             |
| P-3503G34BK-2 | Q                                                                                                                                                                                                                                                                                                                                                                                                                                                                                                                                                                                                                                                                                                                                                                                                                                                                                                                                                                                                                                                                                                                                                                                                                                                                                                                                                                                                                                                                                                                                                                                                                                                                                                                                                                                                                                                                                                                                                                                                                                                                                                                              | ssl 2*24# <b>ø</b> 3.6mm<br>electric wire | 2   | P01            |
|               | `Q~                                                                                                                                                                                                                                                                                                                                                                                                                                                                                                                                                                                                                                                                                                                                                                                                                                                                                                                                                                                                                                                                                                                                                                                                                                                                                                                                                                                                                                                                                                                                                                                                                                                                                                                                                                                                                                                                                                                                                                                                                                                                                                                            | ssl 2*24#ø3.6mm<br>electric wire          | 1   | P02            |
|               | Contract of the Contract of th | 4W high voltage LED PCB                   | 3   | P03            |
|               |                                                                                                                                                                                                                                                                                                                                                                                                                                                                                                                                                                                                                                                                                                                                                                                                                                                                                                                                                                                                                                                                                                                                                                                                                                                                                                                                                                                                                                                                                                                                                                                                                                                                                                                                                                                                                                                                                                                                                                                                                                                                                                                                | D8*H8 wire fixer                          | 3   | P04            |
|               |                                                                                                                                                                                                                                                                                                                                                                                                                                                                                                                                                                                                                                                                                                                                                                                                                                                                                                                                                                                                                                                                                                                                                                                                                                                                                                                                                                                                                                                                                                                                                                                                                                                                                                                                                                                                                                                                                                                                                                                                                                                                                                                                | D10.6"upside iron<br>slice                | 1   | P05            |
|               |                                                                                                                                                                                                                                                                                                                                                                                                                                                                                                                                                                                                                                                                                                                                                                                                                                                                                                                                                                                                                                                                                                                                                                                                                                                                                                                                                                                                                                                                                                                                                                                                                                                                                                                                                                                                                                                                                                                                                                                                                                                                                                                                | 2.4" metal pipe                           | 6   | P06            |
|               | 0                                                                                                                                                                                                                                                                                                                                                                                                                                                                                                                                                                                                                                                                                                                                                                                                                                                                                                                                                                                                                                                                                                                                                                                                                                                                                                                                                                                                                                                                                                                                                                                                                                                                                                                                                                                                                                                                                                                                                                                                                                                                                                                              | D10.6"downside S.S slice                  | 1   | P07            |
|               | Q                                                                                                                                                                                                                                                                                                                                                                                                                                                                                                                                                                                                                                                                                                                                                                                                                                                                                                                                                                                                                                                                                                                                                                                                                                                                                                                                                                                                                                                                                                                                                                                                                                                                                                                                                                                                                                                                                                                                                                                                                                                                                                                              | ssl 2*24# <b>ø</b> 3.6mm<br>electric wire | 2   | P01            |
| P-3503G34BK-3 | Q                                                                                                                                                                                                                                                                                                                                                                                                                                                                                                                                                                                                                                                                                                                                                                                                                                                                                                                                                                                                                                                                                                                                                                                                                                                                                                                                                                                                                                                                                                                                                                                                                                                                                                                                                                                                                                                                                                                                                                                                                                                                                                                              | ssl 2*24# <b>Ø</b> 3.6mm<br>electric wire | 1   | P02            |
|               |                                                                                                                                                                                                                                                                                                                                                                                                                                                                                                                                                                                                                                                                                                                                                                                                                                                                                                                                                                                                                                                                                                                                                                                                                                                                                                                                                                                                                                                                                                                                                                                                                                                                                                                                                                                                                                                                                                                                                                                                                                                                                                                                | 4W high voltage LED PCB                   | 5   | P08            |
|               |                                                                                                                                                                                                                                                                                                                                                                                                                                                                                                                                                                                                                                                                                                                                                                                                                                                                                                                                                                                                                                                                                                                                                                                                                                                                                                                                                                                                                                                                                                                                                                                                                                                                                                                                                                                                                                                                                                                                                                                                                                                                                                                                | D8*H8 wire fixer                          | 3   | P04            |
|               |                                                                                                                                                                                                                                                                                                                                                                                                                                                                                                                                                                                                                                                                                                                                                                                                                                                                                                                                                                                                                                                                                                                                                                                                                                                                                                                                                                                                                                                                                                                                                                                                                                                                                                                                                                                                                                                                                                                                                                                                                                                                                                                                | D17.7"upside iron<br>slice                | 1   | P09            |
|               |                                                                                                                                                                                                                                                                                                                                                                                                                                                                                                                                                                                                                                                                                                                                                                                                                                                                                                                                                                                                                                                                                                                                                                                                                                                                                                                                                                                                                                                                                                                                                                                                                                                                                                                                                                                                                                                                                                                                                                                                                                                                                                                                | 2.4" metal pipe                           | 10  | P06            |