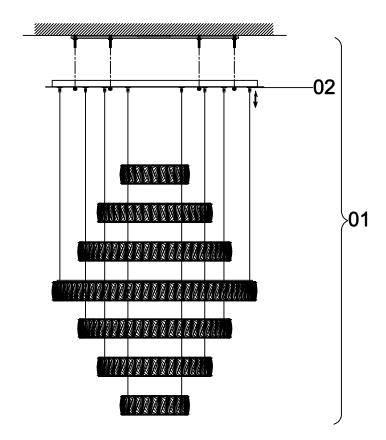

py Installation Instruction



IMPORTANT: Test sockets with bulb before dressing the fixture.

- 1. Use two screws (ZG) to fix the Ceiling Plate (ZA) on the ceiling; which are not supplied and should already be in your box.
- 2. Be sure when connecting the wire use electrician approved junction caps (ZE).
- 3. Stow the excess wire in the canopy (ZB).
- 4. Align the canopy (ZB) with the hanging plate screw (ZE), fix the lamp on the ceiling, tighten and fix it with a M5 screw cap (ZD).
- 5. If you need to cut the wire, please find the label "L=Black wire" L=Black wire" (1) to (7) on N=White Wire

the canopy (ZB), it is the main line of power. After adjusting the wires, please use them to connect the "N" and "L" wires to power.

### 3503G34BK D33.5" H38.3"

Step 3

## Frame Assembly Diagram



## Frame Assembly Instructions

#### Installation:

Please read all instructions carefully. Before you proceed to install, make sure that the power supply is turned off and remains off until installation is complete. Please note that each part has been assigned a number. Please proceed in a numerical order.

- 1. Fixed the Ceiling Cover on the Mounting Bracket, then put the screws tightened.
- 2. Please unscrew the connector (02) of the expansion part before adjusting the line, and then screw on the cap after adjusting the line.

## Crystal Dressing Diagram



## Congratulations!

You are now done installing your Elegant Lighting fixture. Sit back and admire each crystal as it will become the statement piece for your room/house.

Thank you.

### 3503G34BK D33.5" H38.3"

Cleaning and Main