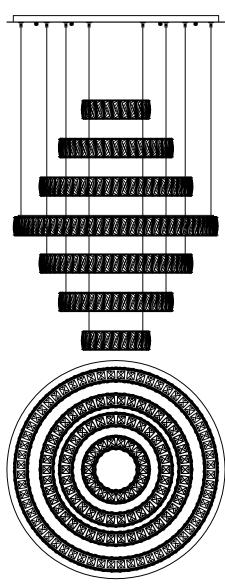

wire" (1) to (7) on N=White Wire

the canopy (ZB), it is the main line of power. After adjusting the wires, please use them to connect the "N" and "L" wires to power.

### 3503G34BK D33.5" H38.3"

Step 3

## Frame Assembly Diagram



## Frame Assembly Instructions

#### Installation:

Please read all instructions carefully. Before you proceed to install, make sure that the power supply is turned off and remains off until installation is complete. Please note that each part has been assigned a number. Please proceed in a numerical order.

- 1. Fixed the Ceiling Cover on the Mounting Bracket, then put the screws tightened.
- 2. Please unscrew the connector (02) of the expansion part before adjusting the line, and then screw on the cap after adjusting the line.

## Crystal Dressing Diagram



## Congratulations!

You are now done installing your Elegant Lighting fixture. Sit back and admire each crystal as it will become the statement piece for your room/house.

Thank you.

### 3503G34BK D33.5" H38.3"

Cleaning and Maintenance of Chandelier Frame
The finish on our chandelier frames and fixture
frames is protected by a durable coating of
lacquer. To clean, use a clean soft, dry cloth. Do
not use any metal polishes, cleaners, abrasives
or any substance which could remove the
protective finish. Failure to follow these
instructions automatically voids the guarantee.

Cleaning and Maintenance of Crystals
Wet a soft cotton fabric in clean warm water and
wipe gently, then polish with a dry soft cotton
fabric.

To Order Crystal Replacement Parts
Should you require replacement crystal