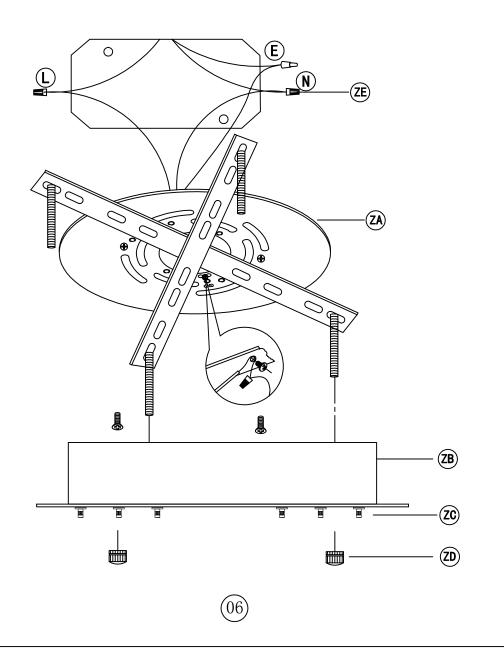

#### CAUTTON

- Before assembling the lighting fixture, please read all instructions carefully.
- All frame & crystal components are fragile, please handle with care.
- Required supply circuit: 110 130V/60Hz
- Labeled wires are "L" for live wire, "N" for neutral wire, "E" for ground wire.
- Never install fixture on damp ceiling, the room should be dry and well ventilated
- All electrical components must be installed by a licensed electrician and in accordance with the National Electrical Code and the appropriate local electrical codes.

#### PARTS LIST

| Parts number  | Picture                                                                                                                                                                                                                                                                                                                                                                                                                                                                                                                                                                                                                                                                                                                                                                                                                                                                                                                                                                                                                                                                                                                                                                                                                                                                                                                                                                                                                                                                                                                                                                                                                                                                                                                                                                                                                                                                                                                                                                                                                                                                                                                        | Description                               | Qty | Diagram number |
|---------------|--------------------------------------------------------------------------------------------------------------------------------------------------------------------------------------------------------------------------------------------------------------------------------------------------------------------------------------------------------------------------------------------------------------------------------------------------------------------------------------------------------------------------------------------------------------------------------------------------------------------------------------------------------------------------------------------------------------------------------------------------------------------------------------------------------------------------------------------------------------------------------------------------------------------------------------------------------------------------------------------------------------------------------------------------------------------------------------------------------------------------------------------------------------------------------------------------------------------------------------------------------------------------------------------------------------------------------------------------------------------------------------------------------------------------------------------------------------------------------------------------------------------------------------------------------------------------------------------------------------------------------------------------------------------------------------------------------------------------------------------------------------------------------------------------------------------------------------------------------------------------------------------------------------------------------------------------------------------------------------------------------------------------------------------------------------------------------------------------------------------------------|-------------------------------------------|-----|----------------|
| MB9R40        |                                                                                                                                                                                                                                                                                                                                                                                                                                                                                                                                                                                                                                                                                                                                                                                                                                                                                                                                                                                                                                                                                                                                                                                                                                                                                                                                                                                                                                                                                                                                                                                                                                                                                                                                                                                                                                                                                                                                                                                                                                                                                                                                | Ceiling Plate                             | 1   | ZA             |
| P-3503G34BK-1 |                                                                                                                                                                                                                                                                                                                                                                                                                                                                                                                                                                                                                                                                                                                                                                                                                                                                                                                                                                                                                                                                                                                                                                                                                                                                                                                                                                                                                                                                                                                                                                                                                                                                                                                                                                                                                                                                                                                                                                                                                                                                                                                                | canopy                                    | 1   | ZB             |
|               |                                                                                                                                                                                                                                                                                                                                                                                                                                                                                                                                                                                                                                                                                                                                                                                                                                                                                                                                                                                                                                                                                                                                                                                                                                                                                                                                                                                                                                                                                                                                                                                                                                                                                                                                                                                                                                                                                                                                                                                                                                                                                                                                | connector                                 | 24  | ZC             |
|               |                                                                                                                                                                                                                                                                                                                                                                                                                                                                                                                                                                                                                                                                                                                                                                                                                                                                                                                                                                                                                                                                                                                                                                                                                                                                                                                                                                                                                                                                                                                                                                                                                                                                                                                                                                                                                                                                                                                                                                                                                                                                                                                                | M5 screw cap                              | 8   | ZD             |
| P-3503G34BK-2 | Q                                                                                                                                                                                                                                                                                                                                                                                                                                                                                                                                                                                                                                                                                                                                                                                                                                                                                                                                                                                                                                                                                                                                                                                                                                                                                                                                                                                                                                                                                                                                                                                                                                                                                                                                                                                                                                                                                                                                                                                                                                                                                                                              | ssl 2*24# <b>ø</b> 3.6mm<br>electric wire | 2   | P01            |
|               | `Q~                                                                                                                                                                                                                                                                                                                                                                                                                                                                                                                                                                                                                                                                                                                                                                                                                                                                                                                                                                                                                                                                                                                                                                                                                                                                                                                                                                                                                                                                                                                                                                                                                                                                                                                                                                                                                                                                                                                                                                                                                                                                                                                            | ssl 2*24#ø3.6mm<br>electric wire          | 1   | P02            |
|               | Contract of the Contract of th | 4W high voltage LED PCB                   | 3   | P03            |
|               |                                                                                                                                                                                                                                                                                                                                                                                                                                                                                                                                                                                                                                                                                                                                                                                                                                                                                                                                                                                                                                                                                                                                                                                                                                                                                                                                                                                                                                                                                                                                                                                                                                                                                                                                                                                                                                                                                                                                                                                                                                                                                                                                | D8*H8 wire fixer                          | 3   | P04            |
|               |                                                                                                                                                                                                                                                                                                                                                                                                                                                                                                                                                                                                                                                                                                                                                                                                                                                                                                                                                                                                                                                                                                                                                                                                                                                                                                                                                                                                                                                                                                                                                                                                                                                                                                                                                                                                                                                                                                                                                                                                                                                                                                                                | D10.6"upside iron<br>slice                | 1   | P05            |
|               |                                                                                                                                                                                                                                                                                                                                                                                                                                                                                                                                                                                                                                                                                                                                                                                                                                                                                                                                                                                                                                                                                                                                                                                                                                                                                                                                                                                                                                                                                                                                                                                                                                                                                                                                                                                                                                                                                                                                                                                                                                                                                                                                | 2.4" metal pipe                           | 6   | P06            |
|               | 0                                                                                                                                                                                                                                                                                                                                                                                                                                                                                                                                                                                                                                                                                                                                                                                                                                                                                                                                                                                                                                                                                                                                                                                                                                                                                                                                                                                                                                                                                                                                                                                                                                                                                                                                                                                                                                                                                                                                                                                                                                                                                                                              | D10.6"downside S.S slice                  | 1   | P07            |
|               | Q                                                                                                                                                                                                                                                                                                                                                                                                                                                                                                                                                                                                                                                                                                                                                                                                                                                                                                                                                                                                                                                                                                                                                                                                                                                                                                                                                                                                                                                                                                                                                                                                                                                                                                                                                                                                                                                                                                                                                                                                                                                                                                                              | ssl 2*24# <b>ø</b> 3.6mm<br>electric wire | 2   | P01            |
| P-3503G34BK-3 | Q                                                                                                                                                                                                                                                                                                                                                                                                                                                                                                                                                                                                                                                                                                                                                                                                                                                                                                                                                                                                                                                                                                                                                                                                                                                                                                                                                                                                                                                                                                                                                                                                                                                                                                                                                                                                                                                                                                                                                                                                                                                                                                                              | ssl 2*24# <b>Ø</b> 3.6mm<br>electric wire | 1   | P02            |
|               |                                                                                                                                                                                                                                                                                                                                                                                                                                                                                                                                                                                                                                                                                                                                                                                                                                                                                                                                                                                                                                                                                                                                                                                                                                                                                                                                                                                                                                                                                                                                                                                                                                                                                                                                                                                                                                                                                                                                                                                                                                                                                                                                | 4W high voltage LED PCB                   | 5   | P08            |
|               |                                                                                                                                                                                                                                                                                                                                                                                                                                                                                                                                                                                                                                                                                                                                                                                                                                                                                                                                                                                                                                                                                                                                                                                                                                                                                                                                                                                                                                                                                                                                                                                                                                                                                                                                                                                                                                                                                                                                                                                                                                                                                                                                | D8*H8 wire fixer                          | 3   | P04            |
|               |                                                                                                                                                                                                                                                                                                                                                                                                                                                                                                                                                                                                                                                                                                                                                                                                                                                                                                                                                                                                                                                                                                                                                                                                                                                                                                                                                                                                                                                                                                                                                                                                                                                                                                                                                                                                                                                                                                                                                                                                                                                                                                                                | D17.7"upside iron<br>slice                | 1   | P09            |
|               |                                                                                                                                                                                                                                                                                                                                                                                                                                                                                                                                                                                                                                                                                                                                                                                                                                                                                                                                                                                                                                                                                                                                                                                                                                                                                                                                                                                                                                                                                                                                                                                                                                                                                                                                                                                                                                                                                                                                                                                                                                                                                                                                | 2.4" metal pipe                           | 10  | P06            |