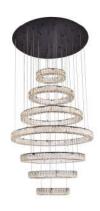

# Installation manual for

3503G34BK

Dimensions : D33.5" H38.3"

Collection: Monroe

Bulb Type: LED PCB 180W 3000K

Lamp Weight: 105.8LBS Total Weight: 115LBS

Thank you for choosing our product(s).

Our Company is actively involved in every step of the production.

#### 3503G34BK D33.5" H38.3"